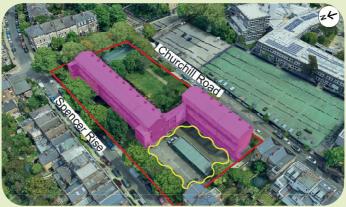

## **Churchill Road & Spencer Rise Estate**

Is there a small space on Churchill Road & Spencer Rise Estate that could be improved by building new homes for local people? What improvements to the wider estate could these homes lead to?

This is about building new homes on infill sites and not about replacing homes.

NO CHANGE to existing buildings
Estate Boundary

Potential infill site(s) - we want to know if there is anywhere within this area that you think new homes could go